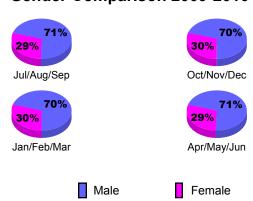

## **Gender Comparison 2009-2010**

Jan/Feb/Mar

Previous Year

Apr/May/Jun

Oct/Nov/Dec