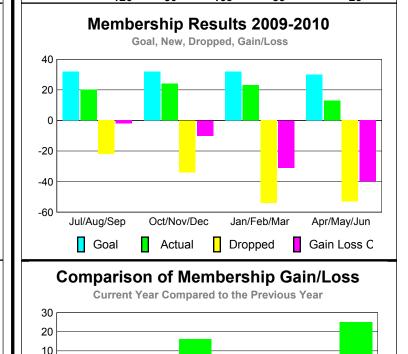

## **MEMBERSHIP Membership** Results <u>Membership</u> 2009-2010 2008-2009 Net Actual Actual Gain/ Gain/ Memb New Dropped Loss of Loss of Month Goal Memb Memb Memb **Memb** Jul/Aug/Sep 20 -22 -2 32 -13 Oct/Nov/Dec 32 24 -34 -10 16 Jan/Feb/Mar 32 23 -54 -31 -3 Apr/May/Jun 30 13 -53 -40 25 Totals 126 80 -83 25 -163