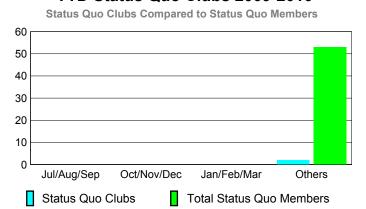

|
| Jan/Feb/Mar | 1                          | 0                             | 0                                 | 0                                | 0                                |
| Apr/May/Jun | 1_                         | 0                             | -1                                | -1                               | 2                                |
| Totals      | 4                          | 0                             | -1                                | -1                               | 3                                |

**CLUBS** 

**Club** Results

## **Club Results 2009-2010** Goal, New, Dropped, Gain/Loss 1.2 0.8 0.4 -0.4 -0.8 -1.2 Jul/Aug/Sep Oct/Nov/Dec Jan/Feb/Mar Others Goal Actual Dropped Gain Loss C



## YTD Status Quo Clubs 2009-2010



## **MEMBERSHIP Membership** Results <u>Membership</u> 2009-2010 2008-2009 Net Actual Actual Gain/ Gain/ Memb New Dropped Loss of Loss of Month Goal Memb Memb Memb **Memb** Jul/Aug/Sep 20 -22 -2 32 -13 Oct/Nov/Dec 32 24 -34 -10 16 Jan/Feb/Mar 32 23 -54 -31 -3 Apr/May/Jun 30 13 -53 -40 25 Totals 126 80 -83 25 -163



## **Gender Comparison 2009-2010**

Jan/Feb/Mar

Previous Year

Apr/May/Jun

Oct/Nov/Dec