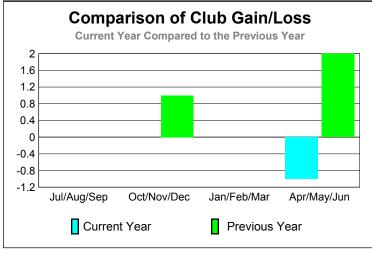

Clubs

|             | 2009-2010                  |                               |                                   |                                  | 2008-2009                        |
|-------------|----------------------------|-------------------------------|-----------------------------------|----------------------------------|----------------------------------|
| Month       | New<br>Club<br><u>Goal</u> | Actual<br>New<br><u>Clubs</u> | Actual<br>Dropped<br><u>Clubs</u> | Gain/<br>Loss of<br><u>Clubs</u> | Gain/<br>Loss of<br><u>Clubs</u> |
| Jul/Aug/Sep | 1                          | 0                             | 0                                 | 0                                | 0                                |
| Oct/Nov/Dec | 1                          | 0                             | 0                                 | 0                                | 1                                |
| Jan/Feb/Mar | 1                          | 0                             | 0                                 | 0                                | 0                                |
| Apr/May/Jun | 1_                         | 0                             | -1                                | -1                               | 2                                |
| Totals      | 4                          | 0                             | -1                                | -1                               | 3                                |